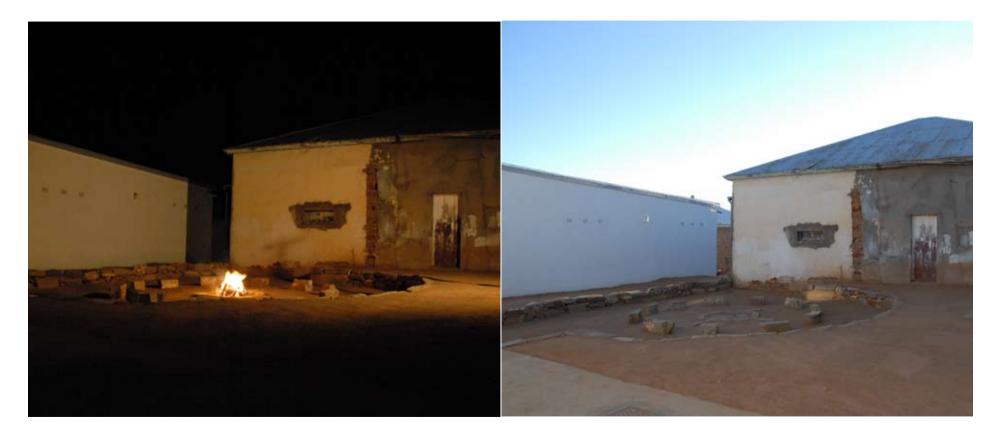

## Strijdom van der Merwe

I used the 'Map' logo as a starting point for the sculptural installation.

This is then 'engraved' into the court yard area as a space that can also be used as a fire place

The rest of the stones found on site are placed to form a seating area for the 'fire' place but also to function as a amphi theatre around the fire for possible plays or movies against the opposite wall that function as a stage. This work is deeply influenced by the South African tradition of gathering around a fire as meeting point that is rooted in our culture.