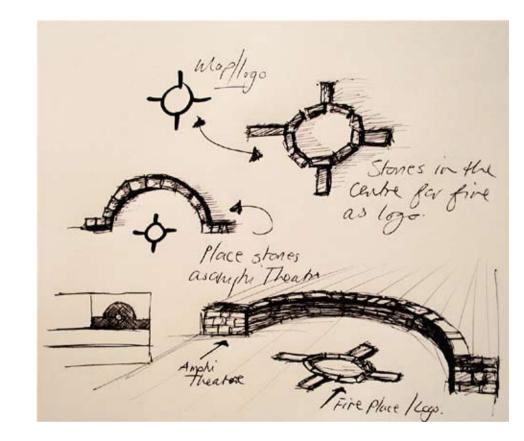

## Strijdom van der Merwe

I used the 'Map' logo as a starting point for the sculptural installation.

This is then 'engraved' into the court yard area as a space that can also be used as a fire place

The rest of the stones found on site are placed to form a seating area for the 'fire' place but also to function as a amphi theatre around the fire for possible plays or movies against the opposite wall that function as a stage. This work is deeply influenced by the South African tradition of gathering around a fire as meeting point that is rooted in our culture.